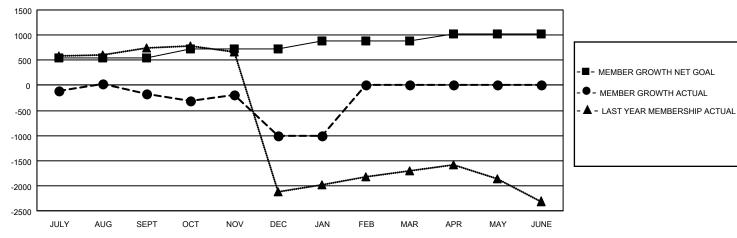

| Members               |                  |                 |                       |  |  |  |  |  |  |  |
|-----------------------|------------------|-----------------|-----------------------|--|--|--|--|--|--|--|
| RESULTS FOR 2022-2023 |                  |                 |                       |  |  |  |  |  |  |  |
| QUARTER               | MEMBER GROWTH NE | T MEMBER GROWTH | DROPPED               |  |  |  |  |  |  |  |
| GOAL                  |                  | ACTUAL          | MEMBERS ACTUAL        |  |  |  |  |  |  |  |
|                       |                  |                 | (including transfers) |  |  |  |  |  |  |  |
| JULY/AUG/SE           | EPT 545          | 558             | 658                   |  |  |  |  |  |  |  |
| OCT/NOV/DE            | C 175            | 796             | 1,573                 |  |  |  |  |  |  |  |
| JAN/FEB/MAF           | R 170            | 71              | 52                    |  |  |  |  |  |  |  |
| APR/MAY/JUI           | NE 125           | 0               | 0                     |  |  |  |  |  |  |  |

## GOALS AND ACTUAL MEMBERS CUMULATIVE

| DROPPED CLUBS: 119 |       | 195 CLUBS OF 610 ADDED 1 OR<br>MORE NEW MEMBERS | GENDER DISTRIBUTION               |                 |
|--------------------|-------|-------------------------------------------------|-----------------------------------|-----------------|
|                    |       |                                                 | MALE                              | 10,607 (63.26%) |
|                    |       |                                                 | FEMALE                            | 6,155 (36.71%)  |
| DROPPED MEMBERS    |       |                                                 | NON BINARY                        | 0 (0.00%)       |
| DECEASED           | 23    |                                                 | PREFER NOT TO ANSWER              | 4 (0.02%)       |
| CLUB CANCELLED     | 318   |                                                 | TOTAL FAMILY LIMIT MEMBERS        | 12,498          |
| OTHER              | 1,942 | CLICK HERE FOR CUMULATIVE                       | TOTAL FAMILY UNIT MEMBERS         | 12,490          |
| TOTAL              | 2,283 | MEMBERSHIP DATA                                 | FAMILY MEMBERS PAYING HAL<br>DUES | F 8,588         |