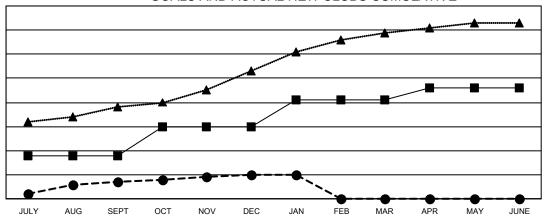

## GAT MONTHLY MEMBERSHIP PROGRESS REPORT

Multiple District 3232

Results as of: 1/31/2023

**LOCATION: INDIA** 

| Clubs                 |               |           |               |  |  |  |  |  |
|-----------------------|---------------|-----------|---------------|--|--|--|--|--|
| RESULTS FOR 2022-2023 |               |           |               |  |  |  |  |  |
| QUARTER               | NEW CLUB GOAL | NEW CLUBS | DROPPED CLUBS |  |  |  |  |  |
| JULY/AUG/SEPT         | 18            | 7         | 102           |  |  |  |  |  |
| OCT/NOV/DEC           | 12            | 3         | 15            |  |  |  |  |  |
| JAN/FEB/MAR           | 11            | 0         | 2             |  |  |  |  |  |
| APR/MAY/JUNE          | 5             | 0         | 0             |  |  |  |  |  |

## GOALS AND ACTUAL NEW CLUBS CUMULATIVE

- CURRENT YEAR GOALS FOR NEW CLUBS
- ● CURRENT YEAR ACTUAL NEW CLUBS
- ▲ LAST YEAR ACTUAL NEW CLUBS